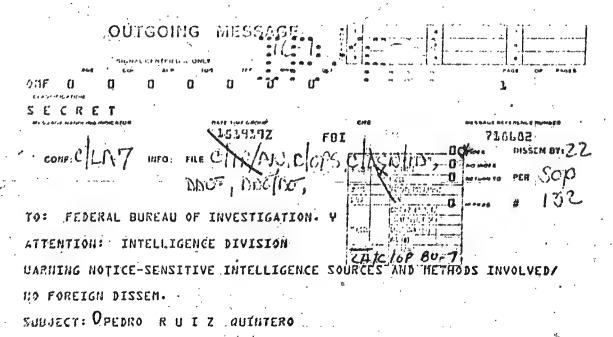

APRIL 2405, CUBA. RUIZ AND WIFE WERE NATURALIZED MOP. ZAW, 25 JIRGA ES DERIGKÉ HOLHW . ANG ZIUR . P.J. REBREDED ES NO . 2. U EXTENDED THROUGH 22 OCTOBER 1975 TO COVER THIS CONTACT. ADVISE WHETHER PACHANKIS STILL HAS BACKGROUND INFO ON RUIZ WHICH PREVIOUSLY PROVIDED BY HAS. Y - 2. FR/NEW YORK: FBI ADVISED RE PARA ONE CONTACT. PER REF. PACHANKIS TO TRAVEL NEW YORK WITHIN HEXT COUPLE WEEKS TO COMMEND SLALOM-1 ON HIS PART IN SLALOM/SLICK OP. Y FILE: 201-321194; 201-321097. E2: INPDET:A LA/COMMENT: REF REQUESTED PACHANKIS ARRANGE CONTACT WITH SLALOM-1 IN NEW YORK AFTER CONCLUSION OF SLALOWINGLICK OP RUIZ IS REFUGEE TO BE DEBRIEFED ON HIS KNOWLEDGE OF CUBAN OFFICIAL ORIG: inRuma SLABBA-1. 18 July 75 LAYCOGTORS BROI-321097 8201/815359 C/FR/ /LA/COG E 2 RECORD COPY

6 · C · L · B

CL BY: 059115



- 1. THIS OFFICE PLANS TO SEND A REPRESENTATIVE OF THIS AGENCY TO INTERVIEU PEDRO RUIZ QUINTERO, BORN BL DECEMBER 1936, QUEMADOS DE GUINES, CUBA, UNO RESIDES AT 188 MYACK AVE, PELHAM, NEW YORK. THE CONTACT IS ANTICIPATED DURING THE WEEK OF 81 JULY 1975. IT IS BEGLEVED THAT SUBJ WILL BE ABLE TO FURNISH BIOGRAPHIC—AND ASSESSMENT. BATA ON A FORMER COLLEAGUE UNG IS A CUBAN OFFICIAL OF OPERATIONAL INTEREST TO THIS OFFICE.
- 2. CLASSIFIED BY-059115. EXEMPT FROM GENERAL DECLASSIFICATION SCHEDULE OF E.O. 11652 EXEMPTION CATEGORY 5 B (2). IMPOSSIBLE TO BETERMINE DATE OF AUTOMATIC DECLASSIFICATION.A

CABLE SEC. PLS PROVIDE COPIES OF THIS CABLE TO IP/AN FOR FILING.



| :